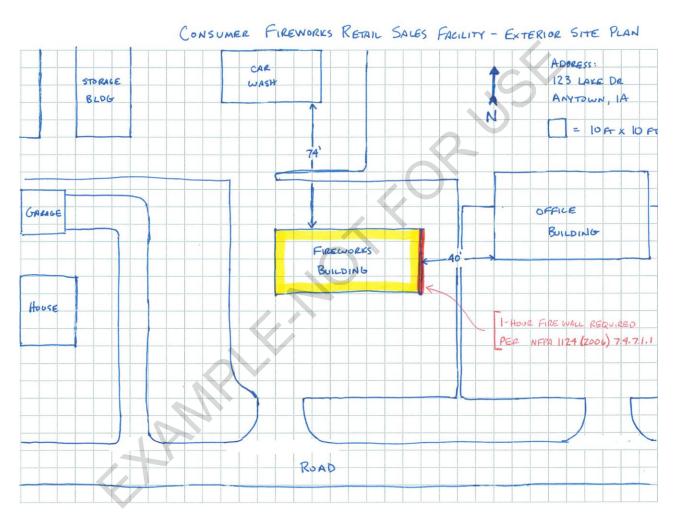

Application Check list for Permanent Facility site plan. (Refer to code sections for specific requirements)

- □ The drawing should be on graph paper
- □ The drawing needs to be done to scale
- □ The drawing needs dimensions listed
- □ Include how many stories the building is (7.3.5)
- □ The site address
- □ The direction the facility faces
- □ Show the distances between buildings less than 60 ft. (7.4.7.1.1)
- □ Indicate which exterior walls are fire barriers (7.4.7.1.1)
- □ Label what the near-by buildings are
- □ Label any tanks (7.3.12.1)
- □ Label any fuel storage within 300 ft. (7.3.12.6)
- $\Box$  Show where the Fire Department will be able to access (7.3.4)
- □ Show where parking will be
- □ Give as many details as possible

## Example: