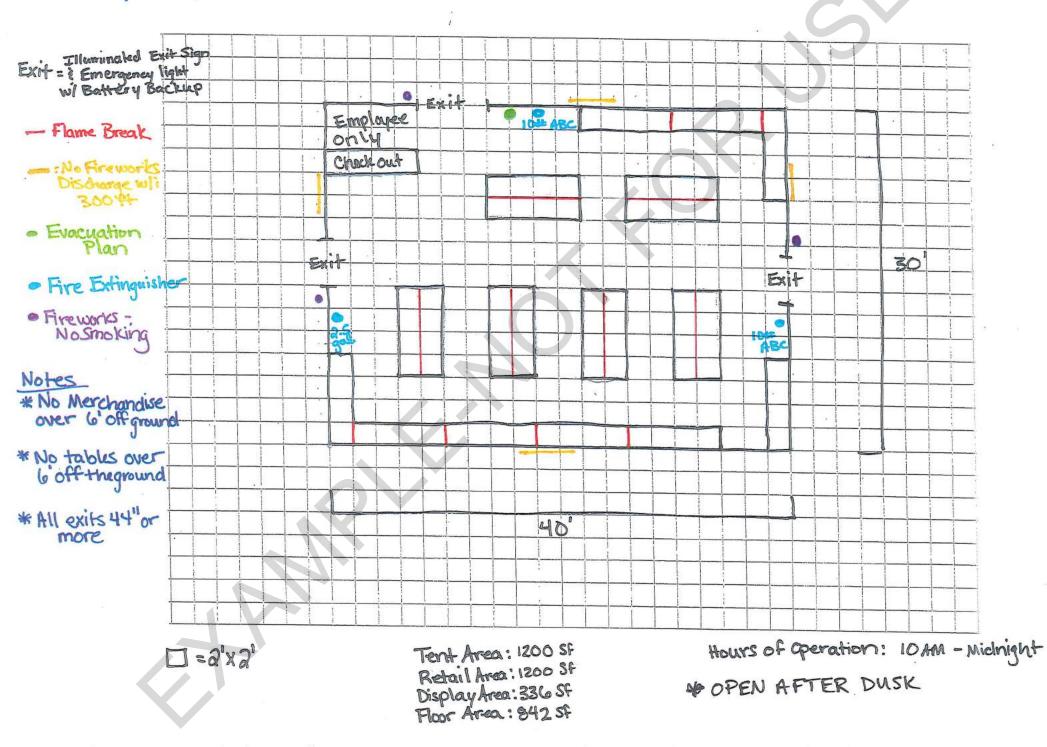

Application Check list for Temporary Tent floor plan. (Refer to code sections for specific requirements)

- □ The drawing needs be on graph paper
- □ The drawing needs to be done to scale
- □ The drawing needs dimensions listed
- □ The drawing needs to show the direction the building faces
- □ List hours of operations (7.4.8.3)
- List building area in square ft. (7.3.6, 7.3.9)
- □ List retail area in square ft. (7.4.5)
- □ List display area in square ft. (7.4.10)
- □ List open floor area in square ft. (7.3.20)
- Draw interior layout (7.3.14, 7.3.20)
- □ Label the location of the cash register
- □ Label overall building dimensions
- □ Label the location of openings and widths (7.4.8.5)
- □ Label location of fire extinguishers and types (7.3.8)
- □ Label location of all required postings (7.3.11, 7.3.13, 7.4.8.2)
- □ Label location of exit signs (7.3.14.5.1, 7.3.14.5.2)
- □ Label location of interior and exterior egress lighting (7.3.14.6.1, 7.3.14.6.2)
- Label Flame break locations (7.3.15, 7.4.11)
- □ Label the intended use of all sales display that do not require flame breaks (7.3.15, 7.4.11)
- □ The drawing must be clear, legible, and as detailed as possible
- □ Read NFPA 1124 Permanent Facility Compliance List
- □ Other information may be required during the review process