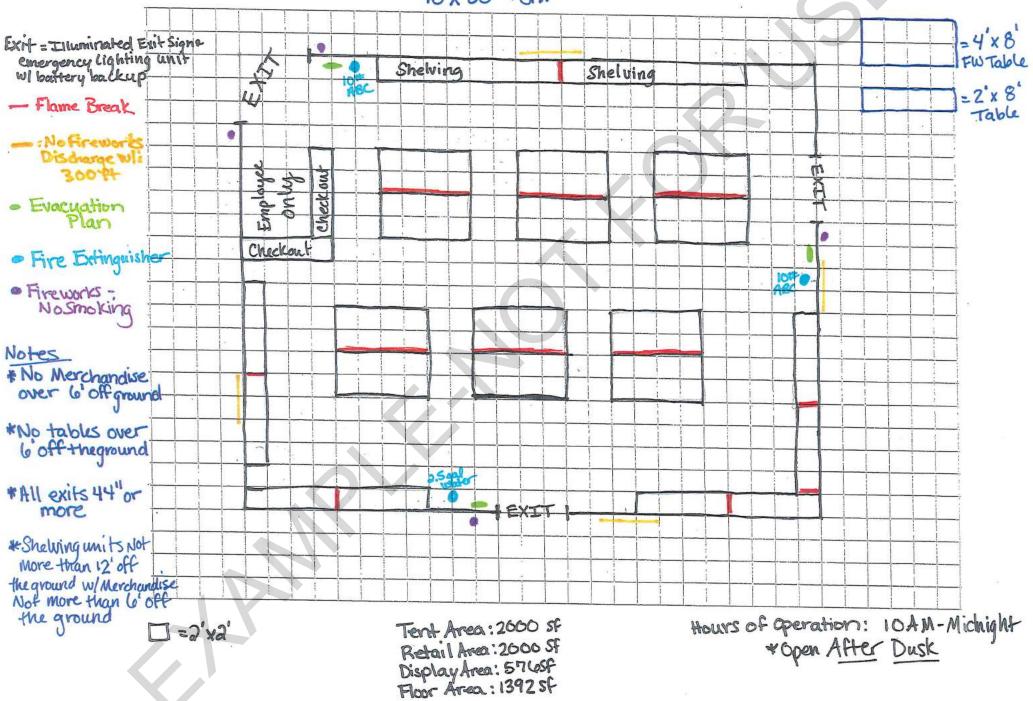

Application Check list for Temporary Tent floor plan. (Refer to code sections for specific requirements)

- □ The drawing needs be on graph paper
- □ The drawing needs to be done to scale
- □ The drawing needs dimensions listed
- □ The drawing needs to show the direction the building faces
- □ List hours of operations (7.4.8.3)
- List building area in square ft. (7.3.6, 7.3.9)
- □ List retail area in square ft. (7.4.5)
- □ List display area in square ft. (7.4.10)
- □ List open floor area in square ft. (7.3.20)
- Draw interior layout (7.3.14, 7.3.20)
- □ Label the location of the cash register
- □ Label overall building dimensions
- □ Label the location of openings and widths (7.4.8.5)
- □ Label location of fire extinguishers and types (7.3.8)
- □ Label location of all required postings (7.3.11, 7.3.13, 7.4.8.2)
- □ Label location of exit signs (7.3.14.5.1, 7.3.14.5.2)
- □ Label location of interior and exterior egress lighting (7.3.14.6.1, 7.3.14.6.2)
- Label Flame break locations (7.3.15, 7.4.11)
- □ Label the intended use of all sales display that do not require flame breaks (7.3.15, 7.4.11)
- □ The drawing must be clear, legible, and as detailed as possible
- □ Read NFPA 1124 Permanent Facility Compliance List
- □ Other information may be required during the review process