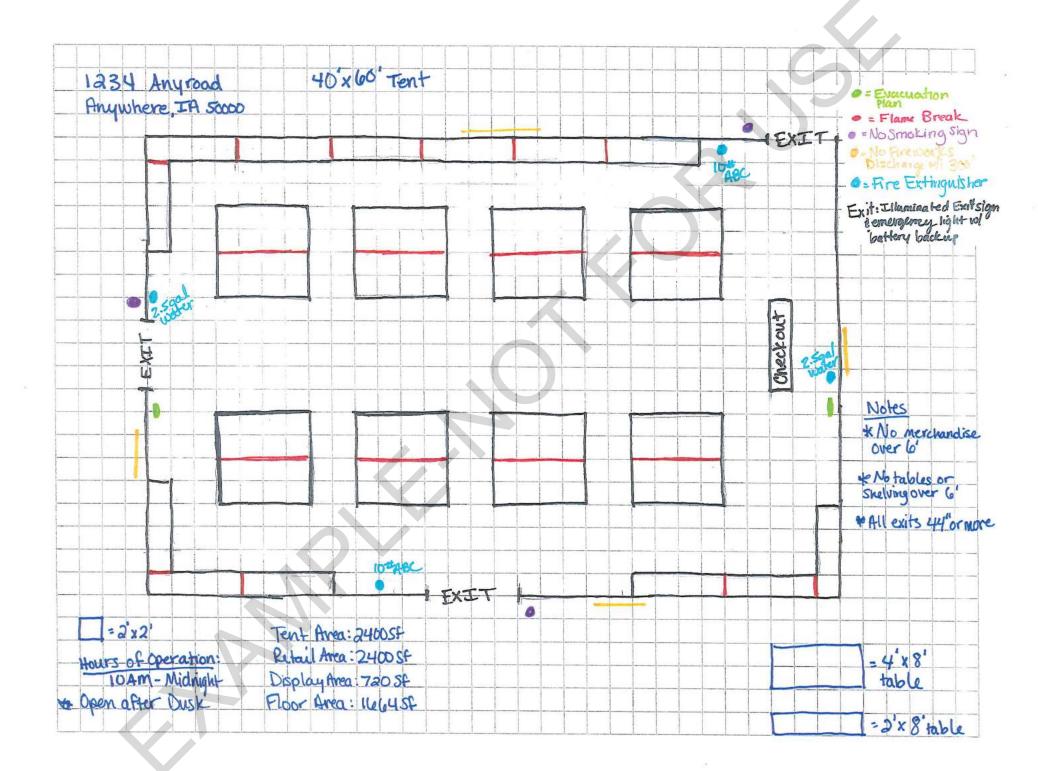

Application Check list for Temporary Tent floor plan. (Refer to code sections for specific requirements)

- □ The drawing needs be on graph paper
- □ The drawing needs to be done to scale
- □ The drawing needs dimensions listed
- □ The drawing needs to show the direction the building faces
- □ List hours of operations (7.4.8.3)
- List building area in square ft. (7.3.6, 7.3.9)
- □ List retail area in square ft. (7.4.5)
- □ List display area in square ft. (7.4.10)
- □ List open floor area in square ft. (7.3.20)
- Draw interior layout (7.3.14, 7.3.20)
- □ Label the location of the cash register
- □ Label overall building dimensions
- □ Label the location of openings and widths (7.4.8.5)
- □ Label location of fire extinguishers and types (7.3.8)
- □ Label location of all required postings (7.3.11, 7.3.13, 7.4.8.2)
- □ Label location of exit signs (7.3.14.5.1, 7.3.14.5.2)
- □ Label location of interior and exterior egress lighting (7.3.14.6.1, 7.3.14.6.2)
- Label Flame break locations (7.3.15, 7.4.11)
- □ Label the intended use of all sales display that do not require flame breaks (7.3.15, 7.4.11)
- □ The drawing must be clear, legible, and as detailed as possible
- □ Read NFPA 1124 Permanent Facility Compliance List
- □ Other information may be required during the review process