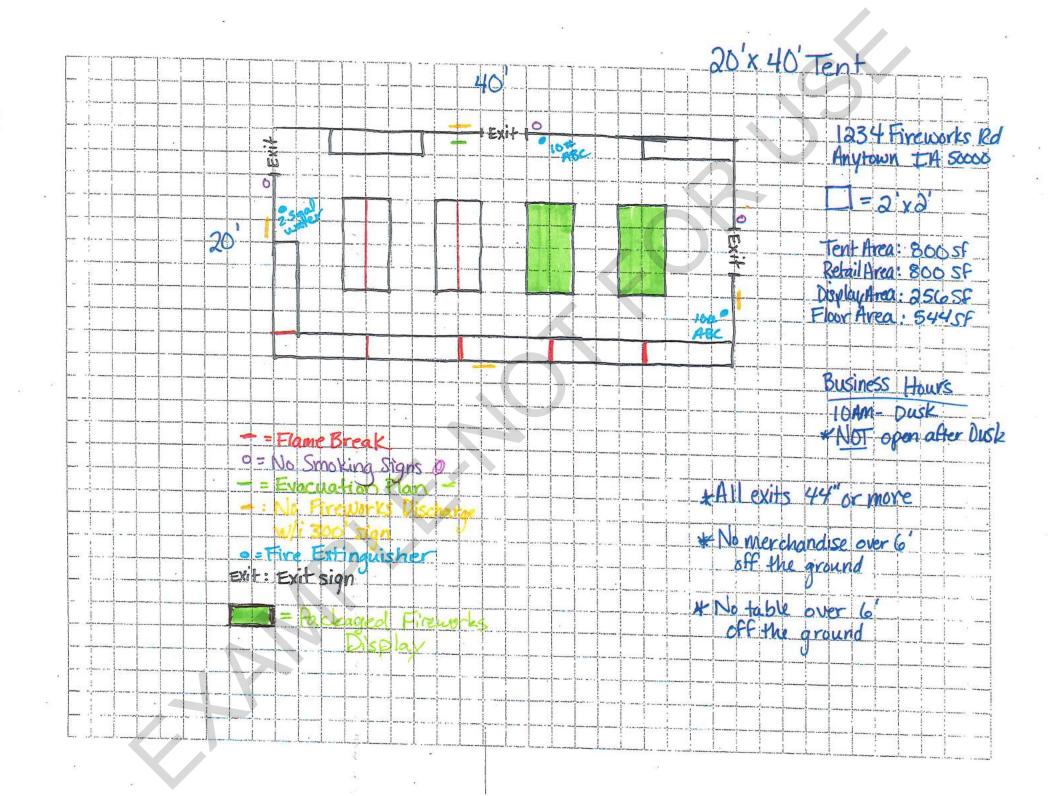

Application Check list for Temporary Tent floor plan. (Refer to code sections for specific requirements)

- □ The drawing needs be on graph paper
- □ The drawing needs to be done to scale
- □ The drawing needs dimensions listed
- □ The drawing needs to show the direction the building faces
- □ List hours of operations (7.4.8.3)
- List building area in square ft. (7.3.6, 7.3.9)
- □ List retail area in square ft. (7.4.5)
- □ List display area in square ft. (7.4.10)
- □ List open floor area in square ft. (7.3.20)
- Draw interior layout (7.3.14, 7.3.20)
- □ Label the location of the cash register
- □ Label overall building dimensions
- □ Label the location of openings and widths (7.4.8.5)
- □ Label location of fire extinguishers and types (7.3.8)
- □ Label location of all required postings (7.3.11, 7.3.13, 7.4.8.2)
- □ Label location of exit signs (7.3.14.5.1, 7.3.14.5.2)
- □ Label location of interior and exterior egress lighting (7.3.14.6.1, 7.3.14.6.2)
- Label Flame break locations (7.3.15, 7.4.11)
- □ Label the intended use of all sales display that do not require flame breaks (7.3.15, 7.4.11)
- □ The drawing must be clear, legible, and as detailed as possible
- □ Read NFPA 1124 Permanent Facility Compliance List
- □ Other information may be required during the review process