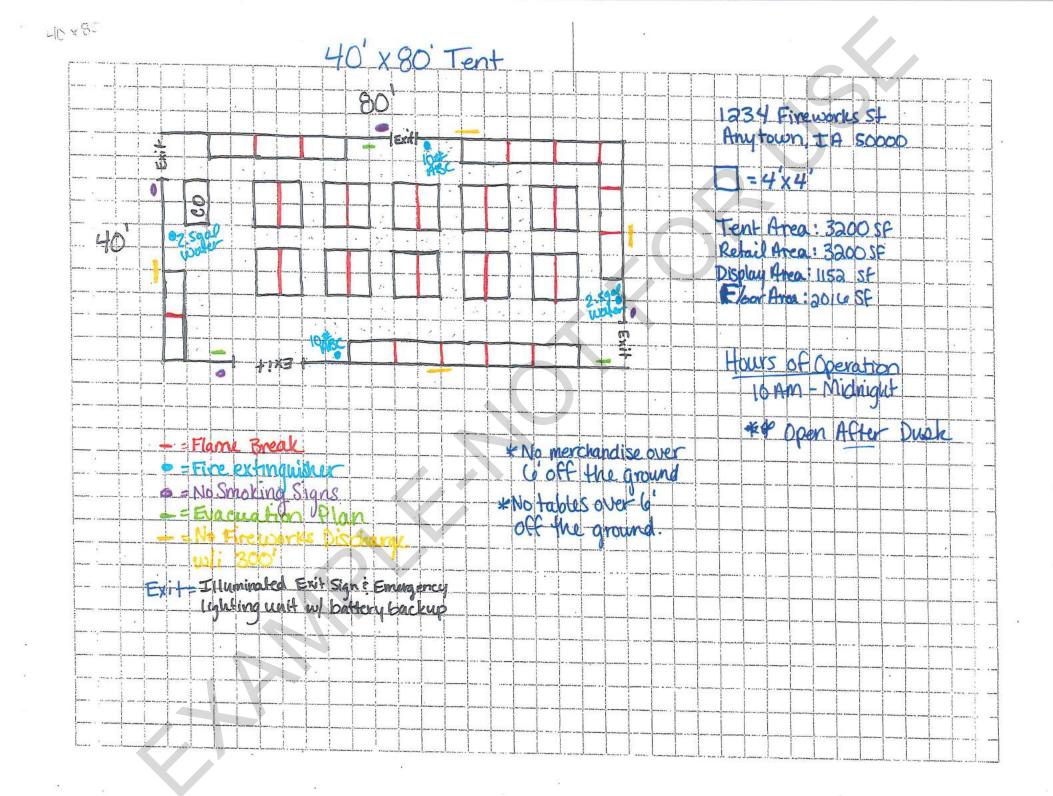

Application Check list for Temporary Tent floor plan. (Refer to code sections for specific requirements)

- □ The drawing needs be on graph paper
- □ The drawing needs to be done to scale
- □ The drawing needs dimensions listed
- □ The drawing needs to show the direction the building faces
- □ List hours of operations (7.4.8.3)
- List building area in square ft. (7.3.6, 7.3.9)
- □ List retail area in square ft. (7.4.5)
- □ List display area in square ft. (7.4.10)
- □ List open floor area in square ft. (7.3.20)
- Draw interior layout (7.3.14, 7.3.20)
- □ Label the location of the cash register
- □ Label overall building dimensions
- □ Label the location of openings and widths (7.4.8.5)
- □ Label location of fire extinguishers and types (7.3.8)
- □ Label location of all required postings (7.3.11, 7.3.13, 7.4.8.2)
- □ Label location of exit signs (7.3.14.5.1, 7.3.14.5.2)
- □ Label location of interior and exterior egress lighting (7.3.14.6.1, 7.3.14.6.2)
- Label Flame break locations (7.3.15, 7.4.11)
- □ Label the intended use of all sales display that do not require flame breaks (7.3.15, 7.4.11)
- □ The drawing must be clear, legible, and as detailed as possible
- □ Read NFPA 1124 Permanent Facility Compliance List
- □ Other information may be required during the review process