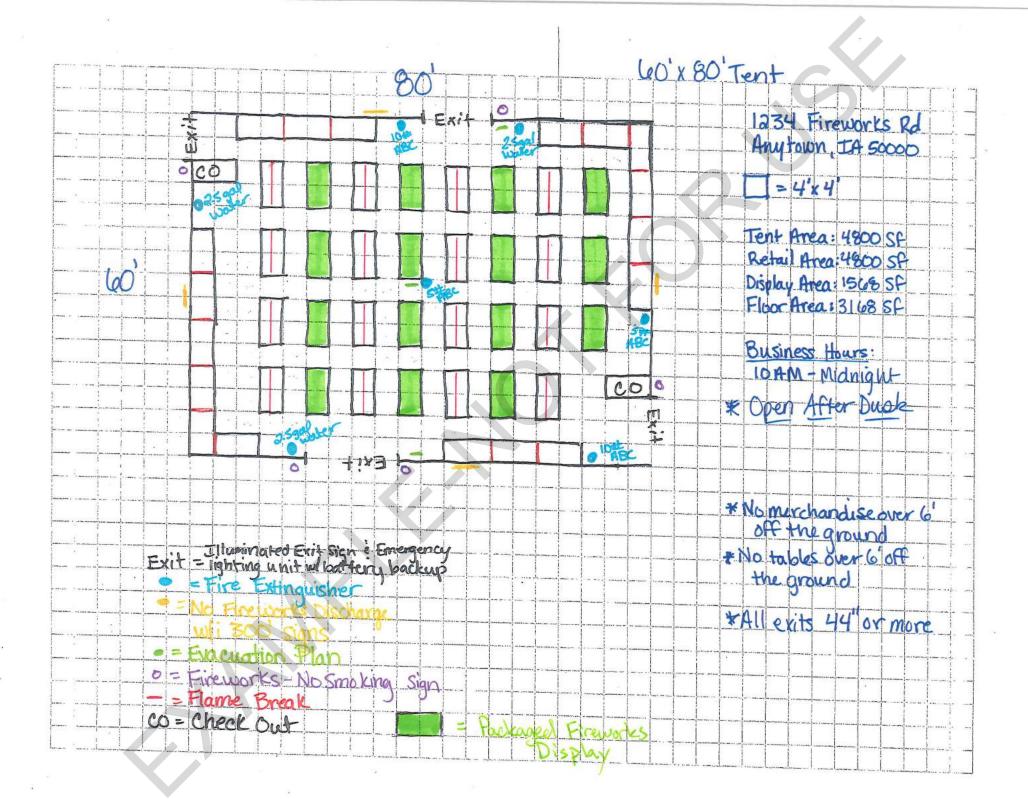

Application Check list for Temporary Tent floor plan. (Refer to code sections for specific requirements)

- □ The drawing needs be on graph paper
- □ The drawing needs to be done to scale
- □ The drawing needs dimensions listed
- □ The drawing needs to show the direction the building faces
- □ List hours of operations (7.4.8.3)
- List building area in square ft. (7.3.6, 7.3.9)
- □ List retail area in square ft. (7.4.5)
- □ List display area in square ft. (7.4.10)
- □ List open floor area in square ft. (7.3.20)
- Draw interior layout (7.3.14, 7.3.20)
- □ Label the location of the cash register
- □ Label overall building dimensions
- □ Label the location of openings and widths (7.4.8.5)
- □ Label location of fire extinguishers and types (7.3.8)
- □ Label location of all required postings (7.3.11, 7.3.13, 7.4.8.2)
- □ Label location of exit signs (7.3.14.5.1, 7.3.14.5.2)
- □ Label location of interior and exterior egress lighting (7.3.14.6.1, 7.3.14.6.2)
- Label Flame break locations (7.3.15, 7.4.11)
- □ Label the intended use of all sales display that do not require flame breaks (7.3.15, 7.4.11)
- □ The drawing must be clear, legible, and as detailed as possible
- □ Read NFPA 1124 Permanent Facility Compliance List
- □ Other information may be required during the review process

χi.

1254 Anyroad Ave Anywhere, IA 50000

30' x 40' Tent

1234 Anyroad Ave Anywhere, IA 50000

40'x 50' Tent

60'x60' Tent

| Exit 0           | I IO# REC                                 | - Exit                                       | 1234 Fireworks Rd                    |
|------------------|-------------------------------------------|----------------------------------------------|--------------------------------------|
|                  |                                           | 00                                           | Anytown, IA 5000                     |
|                  |                                           |                                              | Tent Area: 3600 SF                   |
|                  |                                           |                                              | Retail Arrea: 3600 SP                |
|                  |                                           |                                              | Display Area: 12165F                 |
| (6) <sup>2</sup> | IDE REC                                   | 2.16                                         | Floor Area: 2320 SF                  |
|                  |                                           |                                              | $=4'_{X4'}$                          |
|                  |                                           |                                              |                                      |
|                  |                                           |                                              | Business Hours                       |
| 0                |                                           |                                              | 10AM-Midnight                        |
|                  | - 0 104 ABC                               |                                              | aropen AFTER Dusk                    |
| co = Check on    |                                           |                                              |                                      |
| == Flame Bre     | aki                                       | annen an | * All exits 44" or more              |
| • = Fite Estin   | anisher                                   |                                              |                                      |
| - = No Firewor   | KS Discharge                              |                                              | * No merchandise over 6 off the grou |
| wi 300'          |                                           |                                              | * No tables over 6 off the ground    |
| 0 = Fireworks    | -No Smoking sign                          |                                              |                                      |
| Exit=Illuminated | l Exit sigh & Emergen<br>W battery Backup | ay                                           |                                      |
|                  |                                           |                                              | ┉╎╍╼┥╺╍┥┝╍╍┝╍╍┝╍╍┥╍╍┥╍╍┥┍╍╍┥╌╸┥      |