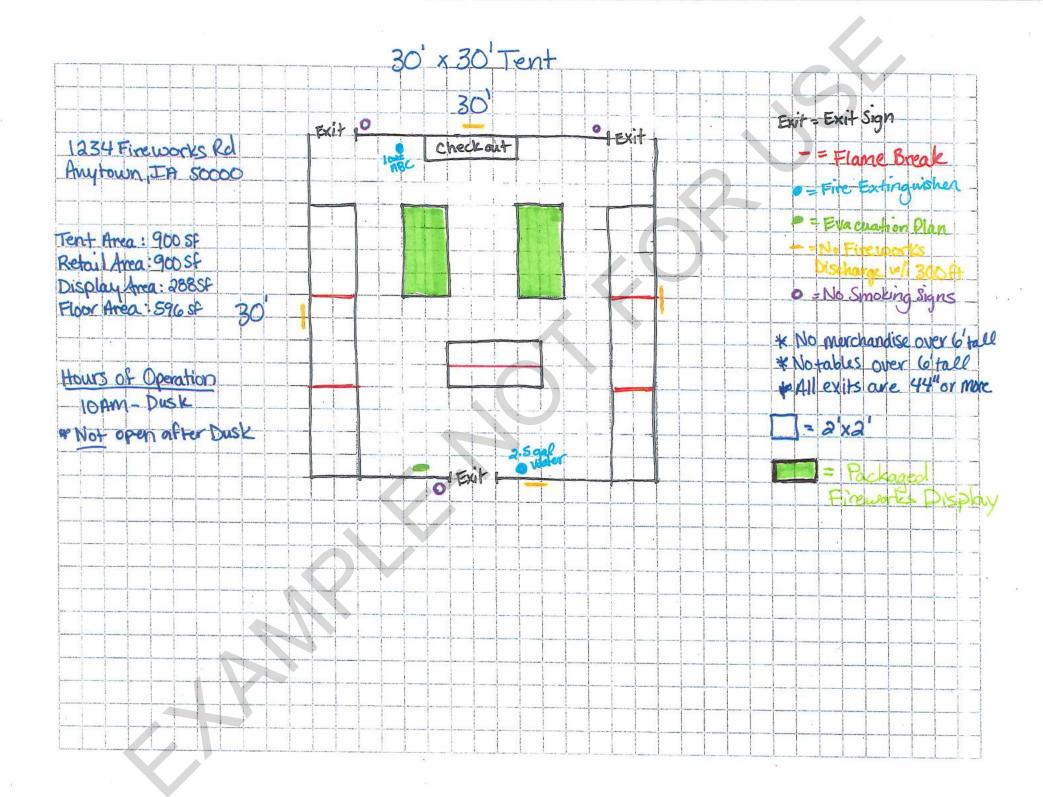

Application Check list for Temporary Tent floor plan. (Refer to code sections for specific requirements)

- □ The drawing needs be on graph paper
- □ The drawing needs to be done to scale
- □ The drawing needs dimensions listed
- □ The drawing needs to show the direction the building faces
- □ List hours of operations (7.4.8.3)
- List building area in square ft. (7.3.6, 7.3.9)
- □ List retail area in square ft. (7.4.5)
- □ List display area in square ft. (7.4.10)
- □ List open floor area in square ft. (7.3.20)
- Draw interior layout (7.3.14, 7.3.20)
- □ Label the location of the cash register
- □ Label overall building dimensions
- □ Label the location of openings and widths (7.4.8.5)
- □ Label location of fire extinguishers and types (7.3.8)
- □ Label location of all required postings (7.3.11, 7.3.13, 7.4.8.2)
- □ Label location of exit signs (7.3.14.5.1, 7.3.14.5.2)
- □ Label location of interior and exterior egress lighting (7.3.14.6.1, 7.3.14.6.2)
- Label Flame break locations (7.3.15, 7.4.11)
- □ Label the intended use of all sales display that do not require flame breaks (7.3.15, 7.4.11)
- □ The drawing must be clear, legible, and as detailed as possible
- □ Read NFPA 1124 Permanent Facility Compliance List
- □ Other information may be required during the review process