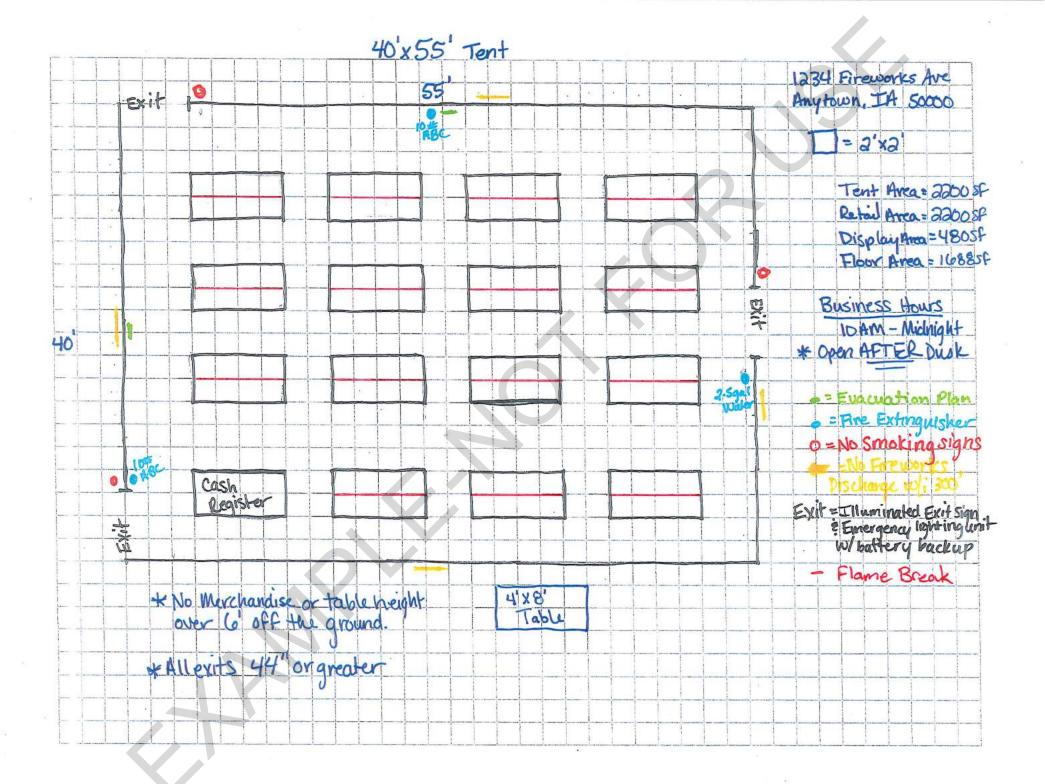

Application Check list for Temporary Tent floor plan. (Refer to code sections for specific requirements)

- □ The drawing needs be on graph paper
- □ The drawing needs to be done to scale
- □ The drawing needs dimensions listed
- □ The drawing needs to show the direction the building faces
- □ List hours of operations (7.4.8.3)
- List building area in square ft. (7.3.6, 7.3.9)
- □ List retail area in square ft. (7.4.5)
- □ List display area in square ft. (7.4.10)
- □ List open floor area in square ft. (7.3.20)
- Draw interior layout (7.3.14, 7.3.20)
- □ Label the location of the cash register
- □ Label overall building dimensions
- □ Label the location of openings and widths (7.4.8.5)
- □ Label location of fire extinguishers and types (7.3.8)
- □ Label location of all required postings (7.3.11, 7.3.13, 7.4.8.2)
- □ Label location of exit signs (7.3.14.5.1, 7.3.14.5.2)
- □ Label location of interior and exterior egress lighting (7.3.14.6.1, 7.3.14.6.2)
- Label Flame break locations (7.3.15, 7.4.11)
- □ Label the intended use of all sales display that do not require flame breaks (7.3.15, 7.4.11)
- □ The drawing must be clear, legible, and as detailed as possible
- □ Read NFPA 1124 Permanent Facility Compliance List
- □ Other information may be required during the review process