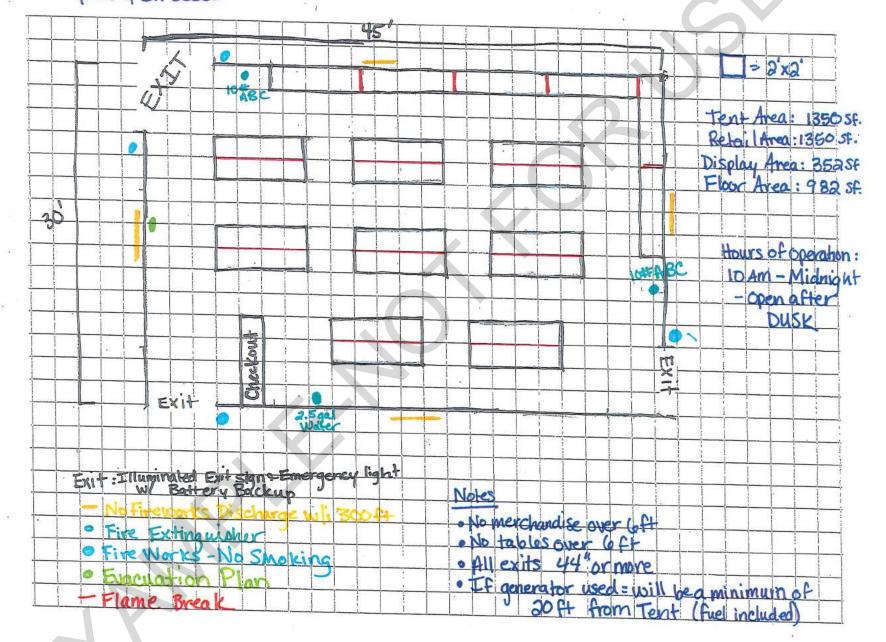

Application Check list for Temporary Tent floor plan. (Refer to code sections for specific requirements)

- □ The drawing needs be on graph paper
- □ The drawing needs to be done to scale
- □ The drawing needs dimensions listed
- □ The drawing needs to show the direction the building faces
- □ List hours of operations (7.4.8.3)
- List building area in square ft. (7.3.6, 7.3.9)
- □ List retail area in square ft. (7.4.5)
- □ List display area in square ft. (7.4.10)
- □ List open floor area in square ft. (7.3.20)
- Draw interior layout (7.3.14, 7.3.20)
- □ Label the location of the cash register
- □ Label overall building dimensions
- □ Label the location of openings and widths (7.4.8.5)
- □ Label location of fire extinguishers and types (7.3.8)
- □ Label location of all required postings (7.3.11, 7.3.13, 7.4.8.2)
- □ Label location of exit signs (7.3.14.5.1, 7.3.14.5.2)
- □ Label location of interior and exterior egress lighting (7.3.14.6.1, 7.3.14.6.2)
- Label Flame break locations (7.3.15, 7.4.11)
- □ Label the intended use of all sales display that do not require flame breaks (7.3.15, 7.4.11)
- □ The drawing must be clear, legible, and as detailed as possible
- □ Read NFPA 1124 Permanent Facility Compliance List
- □ Other information may be required during the review process