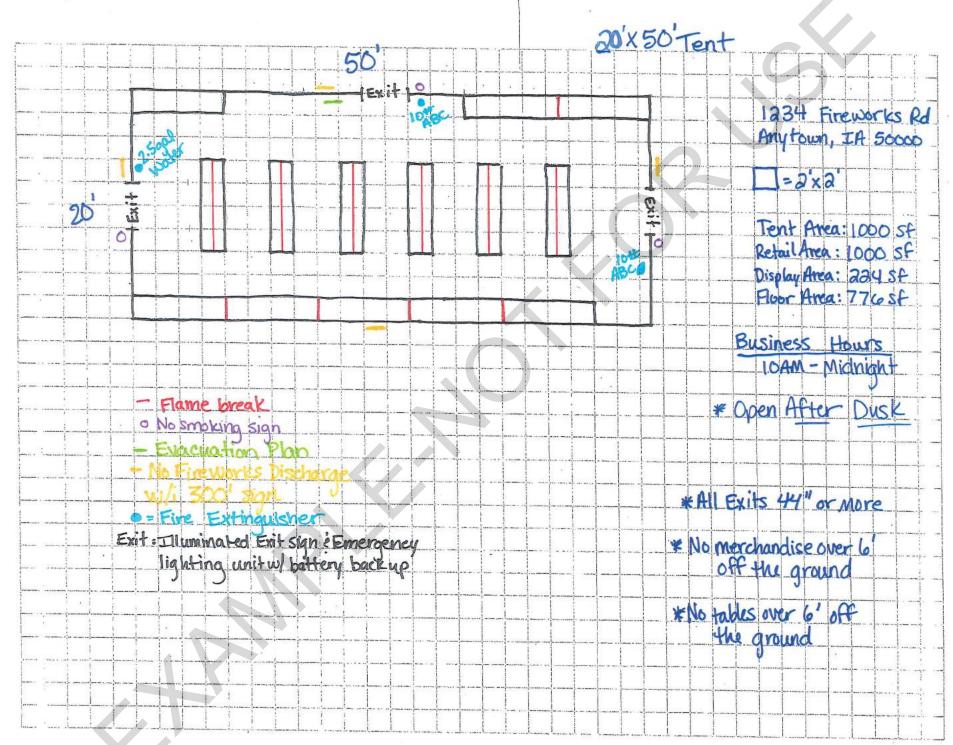

Application Check list for Temporary Tent floor plan. (Refer to code sections for specific requirements)

- □ The drawing needs be on graph paper
- □ The drawing needs to be done to scale
- □ The drawing needs dimensions listed
- □ The drawing needs to show the direction the building faces
- □ List hours of operations (7.4.8.3)
- List building area in square ft. (7.3.6, 7.3.9)
- □ List retail area in square ft. (7.4.5)
- □ List display area in square ft. (7.4.10)
- □ List open floor area in square ft. (7.3.20)
- Draw interior layout (7.3.14, 7.3.20)
- □ Label the location of the cash register
- □ Label overall building dimensions
- □ Label the location of openings and widths (7.4.8.5)
- □ Label location of fire extinguishers and types (7.3.8)
- □ Label location of all required postings (7.3.11, 7.3.13, 7.4.8.2)
- □ Label location of exit signs (7.3.14.5.1, 7.3.14.5.2)
- □ Label location of interior and exterior egress lighting (7.3.14.6.1, 7.3.14.6.2)
- Label Flame break locations (7.3.15, 7.4.11)
- □ Label the intended use of all sales display that do not require flame breaks (7.3.15, 7.4.11)
- □ The drawing must be clear, legible, and as detailed as possible
- □ Read NFPA 1124 Permanent Facility Compliance List
- □ Other information may be required during the review process