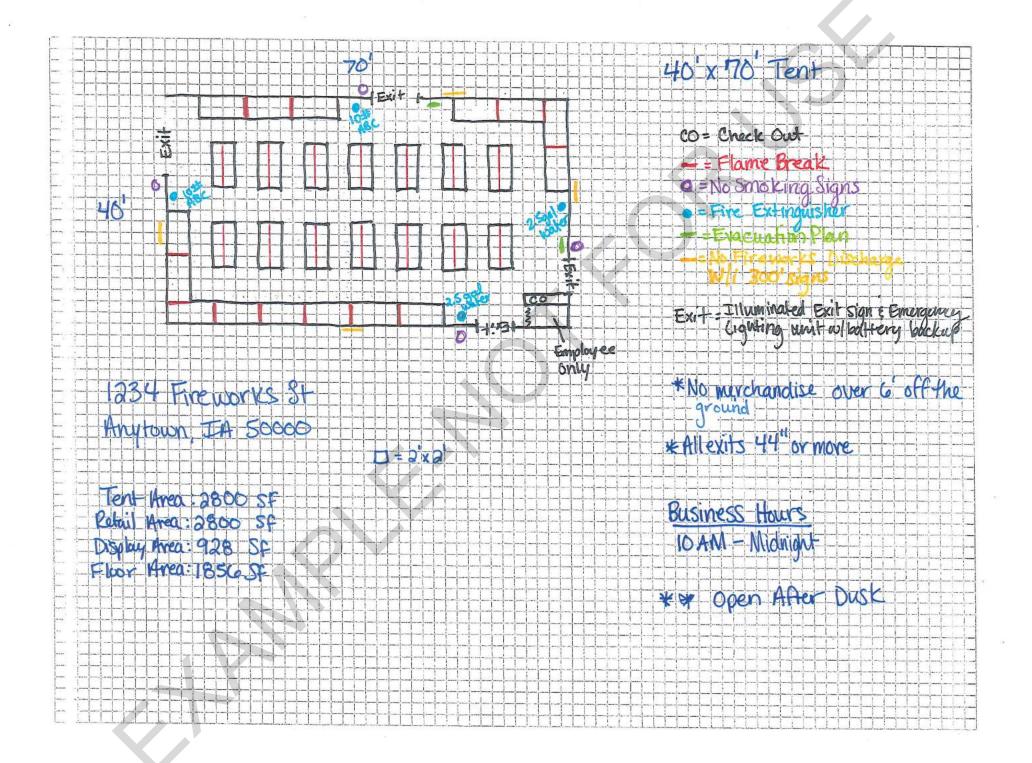

Application Check list for Temporary Tent floor plan. (Refer to code sections for specific requirements)

- □ The drawing needs be on graph paper
- □ The drawing needs to be done to scale
- □ The drawing needs dimensions listed
- □ The drawing needs to show the direction the building faces
- □ List hours of operations (7.4.8.3)
- List building area in square ft. (7.3.6, 7.3.9)
- □ List retail area in square ft. (7.4.5)
- □ List display area in square ft. (7.4.10)
- □ List open floor area in square ft. (7.3.20)
- Draw interior layout (7.3.14, 7.3.20)
- □ Label the location of the cash register
- □ Label overall building dimensions
- □ Label the location of openings and widths (7.4.8.5)
- □ Label location of fire extinguishers and types (7.3.8)
- □ Label location of all required postings (7.3.11, 7.3.13, 7.4.8.2)
- □ Label location of exit signs (7.3.14.5.1, 7.3.14.5.2)
- □ Label location of interior and exterior egress lighting (7.3.14.6.1, 7.3.14.6.2)
- Label Flame break locations (7.3.15, 7.4.11)
- □ Label the intended use of all sales display that do not require flame breaks (7.3.15, 7.4.11)
- □ The drawing must be clear, legible, and as detailed as possible
- □ Read NFPA 1124 Permanent Facility Compliance List
- □ Other information may be required during the review process