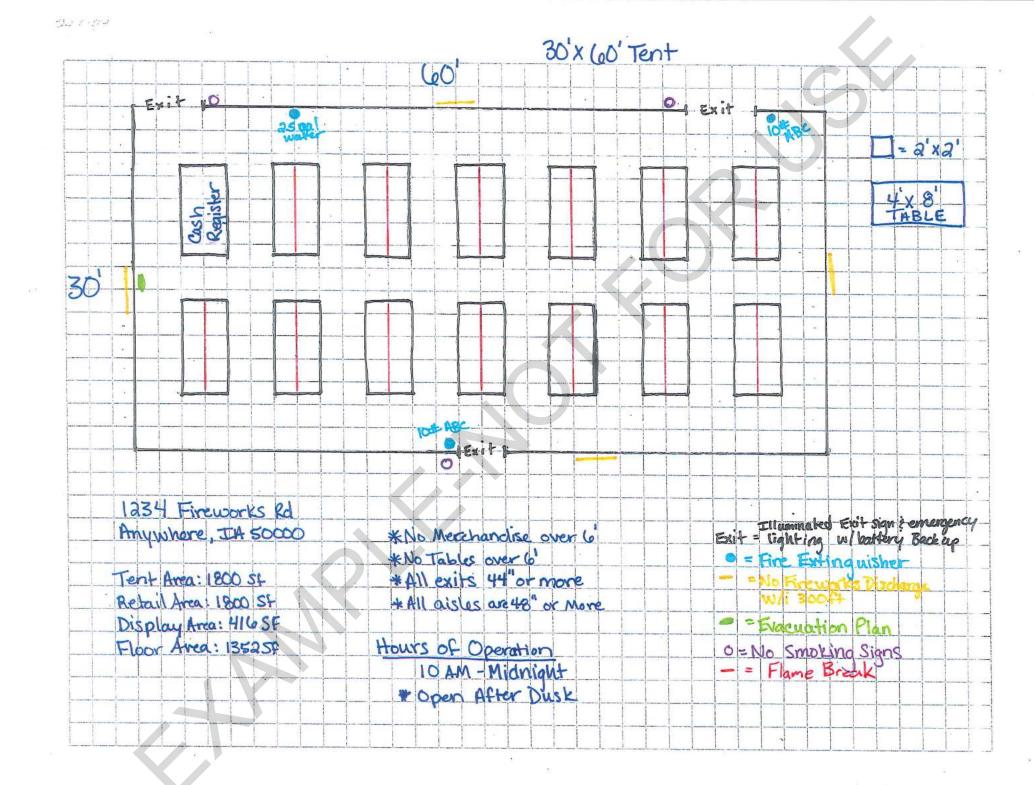

Application Check list for Temporary Tent floor plan. (Refer to code sections for specific requirements)

- □ The drawing needs be on graph paper
- □ The drawing needs to be done to scale
- □ The drawing needs dimensions listed
- □ The drawing needs to show the direction the building faces
- □ List hours of operations (7.4.8.3)
- List building area in square ft. (7.3.6, 7.3.9)
- □ List retail area in square ft. (7.4.5)
- □ List display area in square ft. (7.4.10)
- □ List open floor area in square ft. (7.3.20)
- Draw interior layout (7.3.14, 7.3.20)
- □ Label the location of the cash register
- □ Label overall building dimensions
- □ Label the location of openings and widths (7.4.8.5)
- □ Label location of fire extinguishers and types (7.3.8)
- □ Label location of all required postings (7.3.11, 7.3.13, 7.4.8.2)
- □ Label location of exit signs (7.3.14.5.1, 7.3.14.5.2)
- □ Label location of interior and exterior egress lighting (7.3.14.6.1, 7.3.14.6.2)
- Label Flame break locations (7.3.15, 7.4.11)
- □ Label the intended use of all sales display that do not require flame breaks (7.3.15, 7.4.11)
- □ The drawing must be clear, legible, and as detailed as possible
- □ Read NFPA 1124 Permanent Facility Compliance List
- □ Other information may be required during the review process