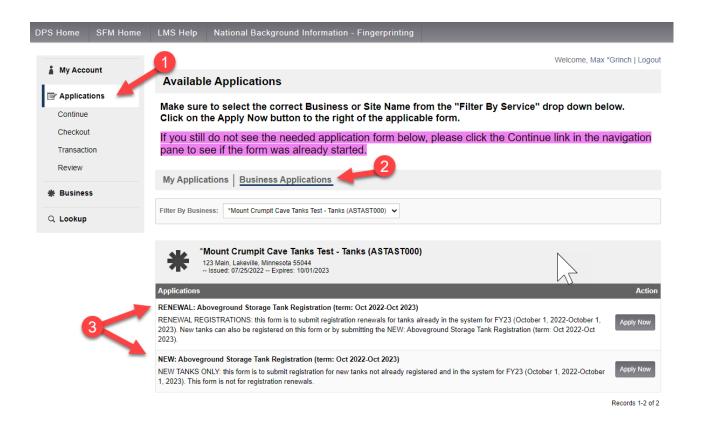

The applications shown once you are logged in depend on the user role your account has been assigned related to the business your account is associated to. If you don't see the application you are looking for, click on the Continue link under Applications to see if it has already been started.

## Application Submittals for Tank Registration (new or renewal)

Applications for aboveground storage tank registrations are found on the Applications page by clicking the Business Applications link in roughly mid-center of the page.

Find the appropriate application form for either tank registration renewal or new tank registration and click the Apply Now button to start the form.