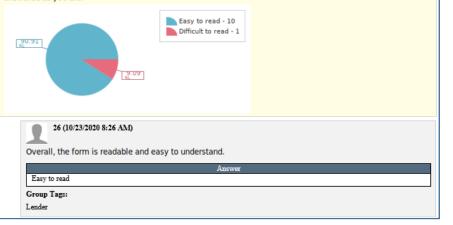

### Sample screenshot from VBB

If you need technical assistance at any time, please email our support team at UAD.VBB@psbinsights.com.
 They are always here for you and happy to help!

Question 3 Jonathan G (Moderator)

How readable was this URAR? Did you find it...

In addition to selecting a response from the options provided, please use the comment box to explain why you answered as you did.