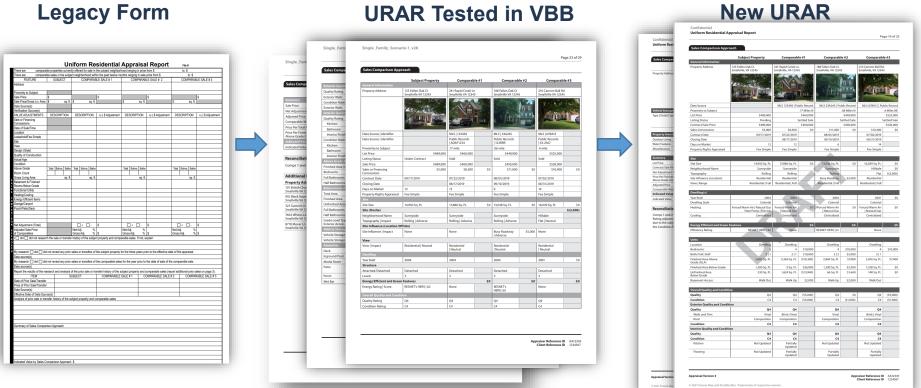

### Legacy Form

| Dimensions                                    | Area                                          | Shape                           |                    | View             |              |          |
|-----------------------------------------------|-----------------------------------------------|---------------------------------|--------------------|------------------|--------------|----------|
| Specific Zoning Classification                | Zoning Description                            |                                 |                    |                  |              |          |
| Zoning Compliance Legal Legal I               | Nonconforming (Grandfathered Use)             | o Zoning 🔲 Illegal (describe    | e)                 |                  |              |          |
| Is the highest and best use of the subject p  | roperty as improved (or as proposed per pla   | ins and specifications) the pre | sent use? 🗌 Yes    | No If No,        | describe     |          |
|                                               |                                               |                                 |                    |                  |              |          |
| Utilities Public Other (describe)             |                                               | her (describe)                  | Off-site Improver  | ments-Type       | Public       | Private  |
| Electricity                                   |                                               |                                 | Street             |                  |              |          |
| Gas 🗌                                         | Sanitary Sewer                                |                                 | Alley              |                  |              |          |
| FEMA Special Flood Hazard Area Yes            |                                               | FEMA Map #                      | FEM/               | A Map Date       |              |          |
| Are the utilities and off-site improvements t |                                               | If No, describe                 |                    |                  |              |          |
| Are there any adverse site conditions or ex   | ternal factors (easements, encroachments, e   | environmental conditions, land  | d uses, etc.)? 🔲 ۱ | ∕es □No If \     | les, describ | e        |
|                                               |                                               |                                 |                    |                  |              |          |
|                                               |                                               |                                 |                    |                  |              |          |
|                                               |                                               |                                 |                    |                  |              |          |
| General Description                           | Foundation                                    |                                 | aterials/condition | Interior         | materials/c  | ondition |
| Units One One with Accessory Unit             |                                               | Foundation Walls                |                    | Floors           |              |          |
| # of Stories                                  | Full Basement Partial Basement                | Exterior Walls                  |                    | Walls            |              |          |
|                                               | Basement Area sq. ft.                         | Roof Surface                    |                    | Trim/Finish      |              |          |
|                                               | Basement Finish %                             | Gutters & Downspouts            |                    | Bath Floor       |              |          |
| Design (Style)                                | Outside Entry/Exit Sump Pump                  | Window Type                     |                    | Bath Wainscot    |              |          |
| Year Built                                    | Evidence of Infestation                       | Storm Sash/Insulated            |                    | Car Storage      | None None    |          |
| Effective Age (Yrs)                           | Dampness Settlement                           | Screens                         |                    | Driveway         | # of Cars    |          |
| Attic None                                    | Heating FWA HWBB Radiant                      |                                 | Noodstove(s) #     | Driveway Surfa   |              |          |
| Drop Stair Stairs                             | Other Fuel                                    |                                 | Fence              |                  | # of Cars    |          |
| Floor Scuttle                                 | Cooling Central Air Conditioning              |                                 | Porch              | Carport          | # of Cars    |          |
| Finished Heated                               | Individual Other                              |                                 | Other              | Att.             | Det.         | Built-in |
| Appliances Refrigerator Range/Over            | n Dishwasher Disposal Microwave               | e 🗌 Washer/Dryer 🗌 Other        | (describe)         |                  |              |          |
| Finished area above grade contains:           | Rooms Bedrooms                                | Bath(s)                         | Square Feet of G   | ross Living Area | Above Gra    | de       |
| Additional features (special energy efficient | items, etc.)                                  |                                 |                    |                  |              |          |
|                                               |                                               |                                 |                    |                  |              |          |
| Describe the condition of the property (inclu | uding needed repairs, deterioration, renovati | ons, remodeling, etc.).         |                    |                  |              |          |
|                                               |                                               |                                 |                    |                  |              |          |
|                                               |                                               |                                 |                    |                  |              |          |
|                                               |                                               |                                 |                    |                  |              |          |

### **URAR Tested in VBB**

| Site Size                                                                                                                                                                                                         |                                                                                                                                 | 11,997 Sq. Ft.                                                                                                                                              |                                                                                            | Parcels                       |                                                                          | 1                                                                                                                                                      |
|-------------------------------------------------------------------------------------------------------------------------------------------------------------------------------------------------------------------|---------------------------------------------------------------------------------------------------------------------------------|-------------------------------------------------------------------------------------------------------------------------------------------------------------|--------------------------------------------------------------------------------------------|-------------------------------|--------------------------------------------------------------------------|--------------------------------------------------------------------------------------------------------------------------------------------------------|
| Assessor Parcel Nu                                                                                                                                                                                                | mber (APN)                                                                                                                      | APN D                                                                                                                                                       | escription                                                                                 |                               | Size                                                                     |                                                                                                                                                        |
| 3-1-5-067-055                                                                                                                                                                                                     |                                                                                                                                 | Land w                                                                                                                                                      | ith Dwelling                                                                               |                               | 11,997 Sq.                                                               | Ft.                                                                                                                                                    |
|                                                                                                                                                                                                                   |                                                                                                                                 |                                                                                                                                                             |                                                                                            |                               |                                                                          |                                                                                                                                                        |
| Site (On Site)                                                                                                                                                                                                    |                                                                                                                                 |                                                                                                                                                             |                                                                                            |                               |                                                                          |                                                                                                                                                        |
| Zoning                                                                                                                                                                                                            |                                                                                                                                 |                                                                                                                                                             |                                                                                            | Property Access               |                                                                          |                                                                                                                                                        |
| Compliance                                                                                                                                                                                                        |                                                                                                                                 | Legal Nonconfor                                                                                                                                             | ming                                                                                       | Primary Access                |                                                                          | Public Street 📾                                                                                                                                        |
| Classification Code                                                                                                                                                                                               |                                                                                                                                 | A-1A                                                                                                                                                        |                                                                                            | Street Access                 |                                                                          | Collector                                                                                                                                              |
| Classification Code                                                                                                                                                                                               | Description                                                                                                                     | Agricultural/Res                                                                                                                                            |                                                                                            | Street Surface                |                                                                          | Asphalt                                                                                                                                                |
|                                                                                                                                                                                                                   |                                                                                                                                 | 1.00 Acre Minim                                                                                                                                             | JM                                                                                         | Typical to Market             |                                                                          | Yes                                                                                                                                                    |
| Rebuildable to Cur                                                                                                                                                                                                | rent                                                                                                                            |                                                                                                                                                             |                                                                                            | Description of Pro            | perty Acces                                                              | s Subject fronts onto a collecto                                                                                                                       |
| Density/Use                                                                                                                                                                                                       |                                                                                                                                 | Yes                                                                                                                                                         |                                                                                            | street.                       |                                                                          |                                                                                                                                                        |
| Site Influence                                                                                                                                                                                                    |                                                                                                                                 |                                                                                                                                                             |                                                                                            |                               |                                                                          |                                                                                                                                                        |
|                                                                                                                                                                                                                   |                                                                                                                                 |                                                                                                                                                             |                                                                                            |                               |                                                                          |                                                                                                                                                        |
|                                                                                                                                                                                                                   |                                                                                                                                 |                                                                                                                                                             |                                                                                            |                               |                                                                          |                                                                                                                                                        |
| Busy Roadway<br>Site Influence Com<br>marketability.                                                                                                                                                              |                                                                                                                                 |                                                                                                                                                             | ad through the                                                                             | Detail<br>community which has | higher densi                                                             | ty traffic impacting subject's                                                                                                                         |
| Busy Roadway<br>Site Influence Comm<br>marketability.<br>View and Impact                                                                                                                                          |                                                                                                                                 | Bordering<br>onts to a feeder ro<br>ketability                                                                                                              |                                                                                            |                               |                                                                          | ty traffic impacting subject's                                                                                                                         |
| Busy Roadway<br>Site Influence Commarketability.<br>View and Impact<br>View                                                                                                                                       |                                                                                                                                 | Bordering<br>onts to a feeder ro<br>ketability<br>Range                                                                                                     | ad through the                                                                             |                               | Impact                                                                   | ty traffic impacting subject's                                                                                                                         |
| Busy Roadway<br>Site Influence Commarketability.<br>View and Impact<br>View<br>Residential                                                                                                                        | to Value/Mark                                                                                                                   | Bordering<br>onts to a feeder ro<br>ketability<br>Range<br>Full                                                                                             | of View                                                                                    | community which has           |                                                                          | ty traffic impacting subject's                                                                                                                         |
| Busy Roadway<br>Site Influence Commarketability.<br>View and Impact<br>View                                                                                                                                       | to Value/Mark                                                                                                                   | Bordering<br>onts to a feeder ro<br>ketability<br>Range<br>Full                                                                                             | of View                                                                                    | community which has           | Impact                                                                   | ty traffic impacting subject's                                                                                                                         |
| Busy Roadway<br>Site Influence Comi<br>marketability.<br>View and Impact<br>View<br>Residential<br>View Commentary                                                                                                | to Value/Mark                                                                                                                   | Bordering<br>onts to a feeder ro<br>ketability<br>Range<br>Full<br>mentary can be a                                                                         | dded here, if ne                                                                           | community which has           | Impact                                                                   | ty traffic impacting subject's                                                                                                                         |
| Busy Roadway<br>Site Influence Comi<br>marketability.<br>View and Impact<br>View<br>Residential<br>View Commentary<br>Site Feature and I                                                                          | to Value/Mark<br>Additional comm                                                                                                | Bordering<br>onts to a feeder ro<br>ketability<br>Range<br>Full<br>mentary can be a                                                                         | dded here, if ne                                                                           | eded by Appraiser.            | Impact                                                                   | ty traffic impacting subject's                                                                                                                         |
| Busy Roadway<br>Site Influence Comm<br>marketability.<br>View and Impact<br>View<br>Residential<br>View Commentary<br>Site Feature and I<br>Feature                                                               | to Value/Mark<br>Additional comm<br>mpact to Valu<br>Detail                                                                     | Bordering<br>bonts to a feeder ro<br><b>ketability</b><br>Rangu<br>Full<br>mentary can be a<br>ue/Marketabili                                               | dded here, if ne                                                                           | eded by Appraiser.            | Impact                                                                   | ty traffic impacting subject's                                                                                                                         |
| Busy Roadway<br>Site Influence Commarketability.<br>View and Impact:<br>View<br>Residential<br>View Commentary<br>Site Feature and I<br>Feature<br>Zoning                                                         | to Value/Mark<br>Additional comr<br>mpact to Valu<br>Detail<br>Legal Noncor                                                     | Bordering<br>bonts to a feeder ro<br><b>ketability</b><br>Range<br>Full<br>mentary can be a<br>se/Marketability<br>nforming                                 | dded here, if ner<br>ty<br>Impact<br>Neutral                                               | eded by Appraiser.            | Impact<br>Neutral                                                        |                                                                                                                                                        |
| Busy Roadway<br>Site Influence Comm<br>marketability.<br>View and Impact<br>View<br>Residential<br>View Commentary<br>Site Feature and I<br>Feature                                                               | to Value/Mark<br>Additional comm<br>mpact to Valu<br>Detail                                                                     | Bordering<br>bonts to a feeder ro<br><b>ketability</b><br>Range<br>Full<br>mentary can be a<br>se/Marketability<br>nforming                                 | dded here, if ne                                                                           | eded by Appraiser.            | Impact<br>Neutral                                                        | ty traffic impacting subject's the Puns District on the southeast with Puns District on the southeast mail. The subject appears to be local            |
| Busy Roadway<br>Site Influence Commarketability.<br>View and Impact:<br>View<br>Residential<br>View Commentary<br>Site Feature and I<br>Feature<br>Zoning                                                         | to Value/Mark<br>Additional comr<br>mpact to Valu<br>Detail<br>Legal Noncor                                                     | Bordering<br>conts to a feeder ro<br>Rangy<br>Full<br>mentary can be a<br>se/Marketabilit<br>mforming<br>ow Zone                                            | dded here, if ner<br>ty<br>Impact<br>Neutral                                               | eded by Appraiser.            | Impact<br>Neutral<br>anic activity in<br>e island of Ha<br>azard Zone 2. | the Puna District on the southeast                                                                                                                     |
| Bury Roadway<br>Site Influence Com<br>marketability.<br>View and Impact<br>View<br>Residential<br>View Commentary<br>Site Feature and I<br>Feature<br>Zoning<br>Hazard Zone<br>Site Influence                     | Additional comr<br>mpact to Valu<br>Detail<br>Legal Noncor<br>USGS Lava Flo<br>Busy Roadwa                                      | Bordering<br>conts to a feeder ro<br>Rangy<br>Full<br>mentary can be a<br>ue/Marketabilit<br>nforming<br>ow Zone<br>ay                                      | dded here, if ner<br>ty<br>Impact<br>Adverse<br>Adverse                                    | eded by Appraiser.            | Impact<br>Neutral                                                        | the Pura District on the southeast<br>will. The subject appears to be local<br>through the community which has                                         |
| Bury Roadway<br>Site Influence Com<br>marketability.<br>View and Impact<br>View Commentary<br>Site Feature and I<br>Feature<br>Zoning<br>Hazard Zone<br>Site Influence<br>Site Feature Comm                       | Additional comm<br>mpact to Valu<br>Detail<br>Legal Noncor<br>USGS Lava Fli<br>Busy Roadwa<br>entary This com                   | Bordering<br>Monts to a feeder ro<br>ketability<br>Rangy<br>Full<br>mentary can be a<br>se/Marketabilit<br>mforming<br>ow Zone<br>ay<br>mment field is to c | dded here, if ner<br>ty<br>Impact<br>Adverse<br>Adverse                                    | eded by Appraiser.            | Impact<br>Neutral                                                        | the Pura District on the southeast<br>will. The subject appears to be local<br>through the community which has                                         |
| Bury Roadway<br>Site Influence Com<br>marketability.<br>View and Impact<br>View<br>Residential<br>View Commentary<br>Site Feature and I<br>Feature<br>Zoning<br>Hazard Zone<br>Site Influence                     | Additional comm<br>mpact to Value<br>Detail<br>Legal Noncor<br>USGS Lave Fli<br>Busy Roadwa<br>entary This com                  | Bordening Bordening Rangg Full Rangg Full mentary can be a ser/Marketability                                                                                | to of View<br>dded here, if new<br>y<br>Impact<br>Neutral<br>Adverse<br>Adverse<br>Adverse | eded by Appraiser.            | Impact<br>Neutral                                                        | the Poss District on the southeast<br>will The subject appears to be local<br>through the community which has<br>ching subject markeability.<br>tures. |
| Bury Roadway<br>Site Influence Com<br>marketability.<br>View and Impact<br>View Commentary<br>Site Feature and I<br>Feature<br>Zoning<br>Hazard Zone<br>Site Influence<br>Site Feature Comm                       | to Value/Mark Additional comm mpact to Value Detail Legal Nence USGS Lava Fil Busy Roadwa entary This com sct to Value/M Public | Bordering<br>Monts to a feeder ro<br>ketability<br>Rangy<br>Full<br>mentary can be a<br>se/Marketabilit<br>mforming<br>ow Zone<br>ay<br>mment field is to c | dded here, if ner<br>ty<br>Impact<br>Adverse<br>Adverse                                    | eded by Appraiser.            | Impact<br>Neutral                                                        | the Pura District on the southeast<br>will. The subject appears to be local<br>through the community which has                                         |
| Bury Roadway<br>Site Influence Com<br>marketability.<br>View and Impact<br>View Commentary<br>Site Feature and I<br>Feature<br>Zoning<br>Hazard Zone<br>Site Influence<br>Site Feature Comm                       | Additional comm<br>mpact to Value<br>Detail<br>Legal Noncor<br>USGS Lave Fli<br>Busy Roadwa<br>entary This com                  | Bordering Bordering Range Fail Fail norming norming v unmentary can be a larketability Private Private                                                      | to of View<br>dded here, if new<br>y<br>Impact<br>Neutral<br>Adverse<br>Adverse<br>Adverse | eded by Appraiser.            | Impact<br>Neutral                                                        | the Poss District on the southeast<br>will The subject appears to be local<br>through the community which has<br>ching subject markeability.<br>tures. |
| Busy Roadway<br>Site Influence Com<br>marketability.<br>View and Impact<br>View Commentary<br>Site Feature and I<br>Feature<br>Coning<br>Hazard Zone<br>Site Influence<br>Site Feature Comm<br>Utilities and Impa | to Value/Mark Additional comm mpact to Value Detail Legal Nence USGS Lava Fil Busy Roadwa entary This com sct to Value/M Public | Bordening Bordening Rangg Full Rangg Full mentary can be a ser/Marketability                                                                                | to of View<br>dded here, if new<br>y<br>Impact<br>Neutral<br>Adverse<br>Adverse<br>Adverse | eded by Appraiser.            | Impact<br>Neutral                                                        | the Poss District on the southeast<br>will The subject appears to be local<br>through the community which has<br>ching subject markeability.<br>tures. |

All comments and data in this report refer to a version of the URAR developed and tested in 2020.