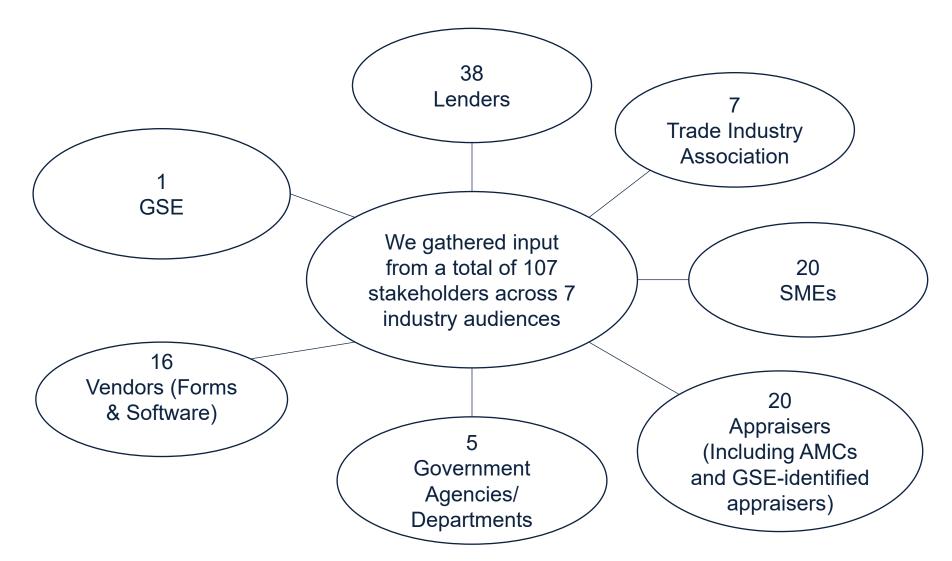

# **Stakeholder Participants**

### Background

- As part of the Uniform Mortgage Data Program (UMDP), the GSEs worked on a joint effort to standardize the URAR as part of modernizing the current UAD dataset and forms.
- Using a data driven approach along with input from lenders, appraisers, and other key industry stakeholders, three phases of research were conducted to streamline the mortgage appraisal process with user-friendly content and formatting.
- Using findings from each research phase, the GSEs worked to adjust and tune new iterations of the URAR according to the feedback.

### **Overview of 3 Research Phases**

- Phase 1 included exploratory qualitative research conducted by the GSEs through interviews among lenders, appraisers, and others in the industry to understand perceptions of the Legacy Form.
- Phase 2 was a quantitative survey used to validate findings from Phase 1 and to obtain feedback on proposed changes to the Legacy Form.
- Finally, Phase 3 was additional qualitative research in a Virtual Bulletin Board (VBB) setting used to capture feedback among key end-users on a new URAR and understand how well the revised report would meet stakeholders' needs in terms of content and format.